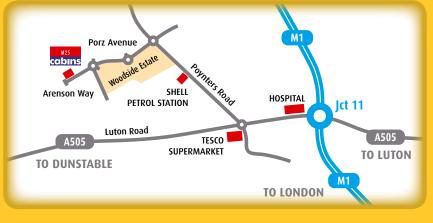

## Arenson Way, Dunstable LU5 5BN From the M1

- Leave the M1 at Junction 11.
- At the motorway roundabout exit onto the A505 towards Dunstable.
- At the Tesco roundabout take the 3rd exit (right) onto Poynters Road.
- Continue past the Petrol Station and at the roundabout turn left onto Porz Avenue.
- At the next roundabout continue straight on up Porz Avenue.
- At the next roundabout take the 3rd exit onto Arenson Way.
- Our entrance is situated on the right hand side.