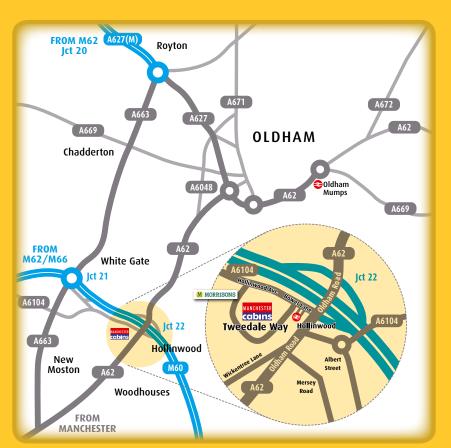

## **HOW TO FIND US**

end of the slip road turn right onto the A62 towards Manchester. Pass over the motorway and turn right onto

Tweedale Way, Oldham OL9 7LD

• Leave the M60 at Junction 22 and at the

**MANCHESTER** 

From the M60 Clockwise

- the A6104, Bower Lane. Pass under the railway bridge and turn left at the traffic lights onto Tweedale Way
- Our entrance is situated on the right hand side just after Mirror Group Newspapers.

## From the M60 Anti-clockwise

- Leave the M60 at Junction 22 and follow the signs for A6104, Chadderton and go straight onto Bower Lane.
- Pass under the railway bridge and turn left at the traffic lights onto Tweedale Way
- Our entrance is situated on the right hand side just after Mirror Group Newspapers.